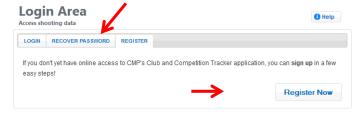

- 2. Click on the first link, "Login to your account, or register for a new account"
- 3. Click on the "Register" tab and then "Register Now"

4. Select whichever option is appropriate for you:

If you do not have a competitor number or can't remember it (coaches often do have one already) fill out and click Next. A confirmation email will be sent to the email address on file for user confirmation.