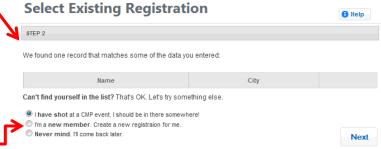

If there are multiple people with similar information, or the information you entered does not match exactly you

will be able to select which entry is correct:

If you select "I'm a new member" it will ask you for personal information such as: