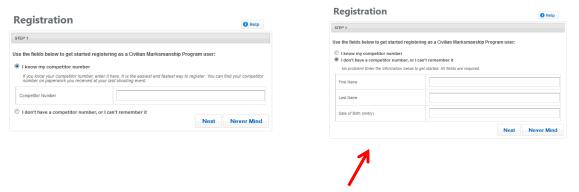

- 2. Click on the first link, "Login to your account, or register for a new account"
- 3. Click on the "Register" tab and then "Register Now"

4. Select whichever option is appropriate for you:

If you do not have a competitor number or can't remember it (coaches often do have one already) fill out and click Next. A confirmation email will be sent to the email address on file for user confirmation.

- First, middle, and last name as well as any
- pre or post names (ranks, Jr, etc)
- Date of Birth
- Gender
- Mailing address/ Shipping address
- Phone number
- Email
- High school graduation year (important for EIC, please provide projected date)
- 5. After you enter all the information and click "Register" you will see the following screen: