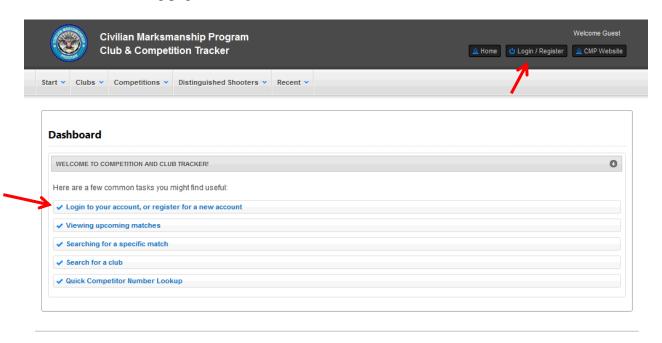

## Creating CMP Competition Numbers and Login Usernames

1. Go to <a href="http://ct.thecmp.org">http://ct.thecmp.org</a> or click on a link for "Competition Tracker" from our main website. You will then see the following page:

- 2. Click on the first link, "Login to your account, or register for a new account"
- 3. Click on the "Register" tab and then "Register Now"

4. Select whichever option is appropriate for you:

If you do not have a competitor number or can't remember it (coaches often do have one already) fill out and click Next. A confirmation email will be sent to the email address on file for user confirmation.