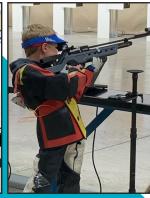

### Rifle

#### 30 Shot Air Rifle Bench Match

\$10 Per Entry

Rifles Permitted - Precision, Sporter & AiR-Type
Unlimited sighting shots and 30 record shots on the ISSF
air rifle target, fired from the bench.

#### **60 Shot Air Rifle Bench Match**

\$15 Per Entry

Rifles Permitted - Precision, Sporter, AiR-Type
Unlimited sighting shots and 60 record shots on the ISSF
air rifle target, fired from the bench.