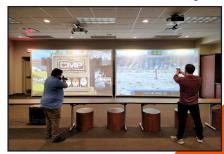

### Laser Shot Simulator

Test your speed and acuracy with our Laser Shot Rifles and pistols located in classroom 1

#### **Simulator Sniper Challenge**

\$10.00 for a 10 minute play

Using CMP's laser sniper rifle you will have 10 minutes to find and shoot 10 targets.