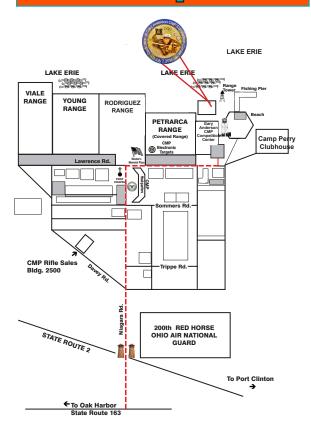

## Map



# **Information**

**How to Enter-** All entries are handled at our Front Desk.

**Equipment-** Sporter rifle come with your entry. Precision air rifles, AiR-15 air rifles, AiR-15 Uppers and Air Pistols are availble for rent for \$5.00. Please note: not all lowers fit our Uppers. Competitors may bring their own air Rifle & Air Pistols that shoot no more than 600 FPS. Shooting mats, blocks and rests are on the range.

**Air-** Compressed air is available at the range. Please bring your own fill adapters. CMP range staff will fill cylinders.

**Pellets-** Pellets are available for purchase, .177 Flat ended wadcutter match type pellets only permitted.

**Rules-** The National Matches Air Gun Events are governed by CMP Rulebooks. No Scopes Allowed.

| Monday               | Tuesday