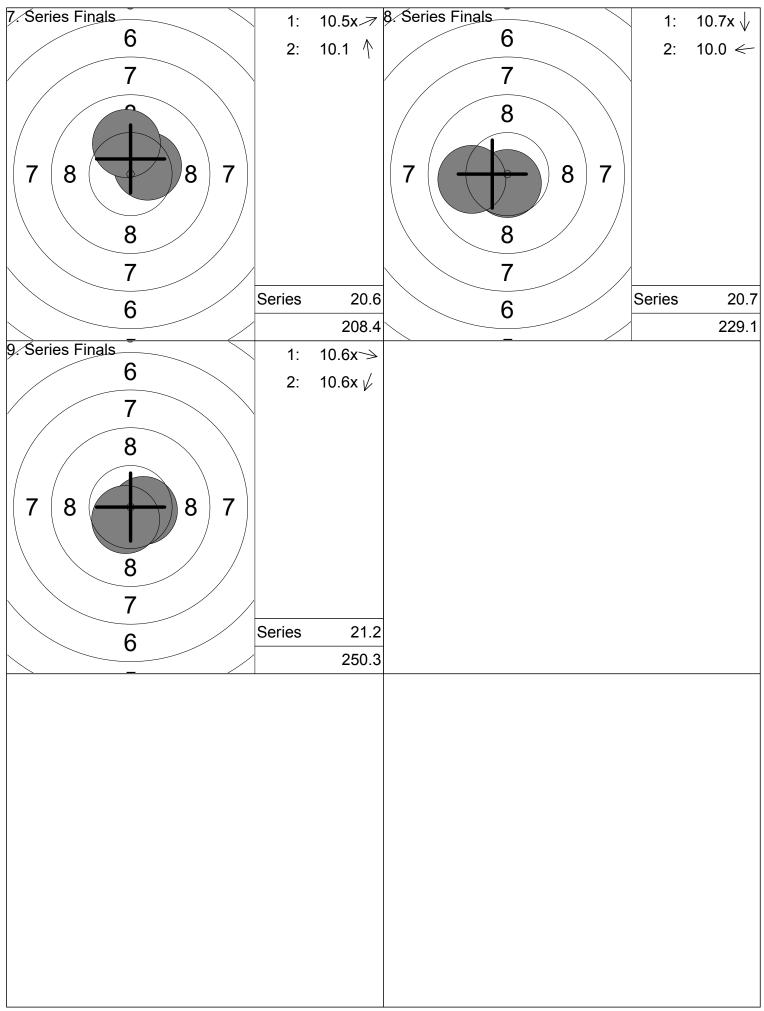

| Relay              | Lane           |                              |       |                         |                          |
|--------------------|----------------|------------------------------|-------|-------------------------|--------------------------|
| 2                  | 49             | SMITH Sabrina                |       |                         |                          |
|                    |                | Ashland Lake                 |       | Rifle                   |                          |
|                    |                | 2025 March MM 60 Rifle Final |       | Civilian Marksmanship F | Program                  |
| Comment            |                | Signature                    |       |                         |                          |
| 1