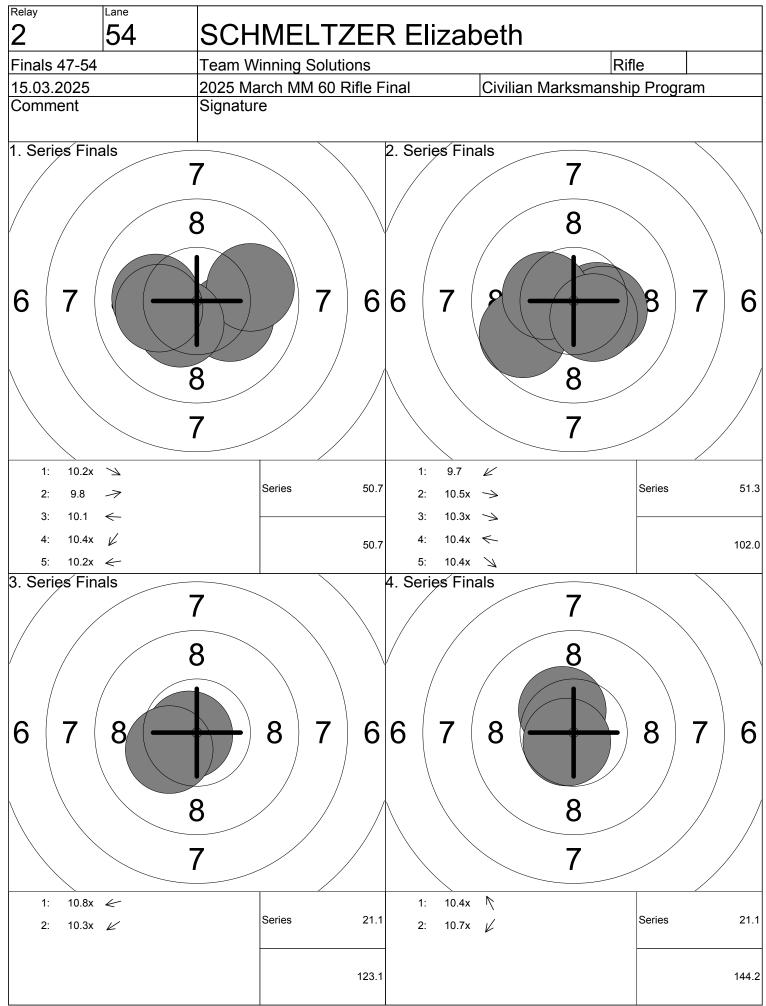

Series          | Einal <u>s</u> |                              | 1:    | 9.3                     | 7                        |
|                    | (              |                              | 2:    | 9.8                     | $\checkmark$             |
| 7 8                | 8              | 87                           |       |                         |                          |
|                    | 7              | Series                       |       |                         | 19.1                     |
|                    | 1              |                              |       |                         | 116.9                    |
| http://www.megalin | k.no           | MLRange ISSF 10m R           | lifle |                         | 10:43 - 15.03.2025       |