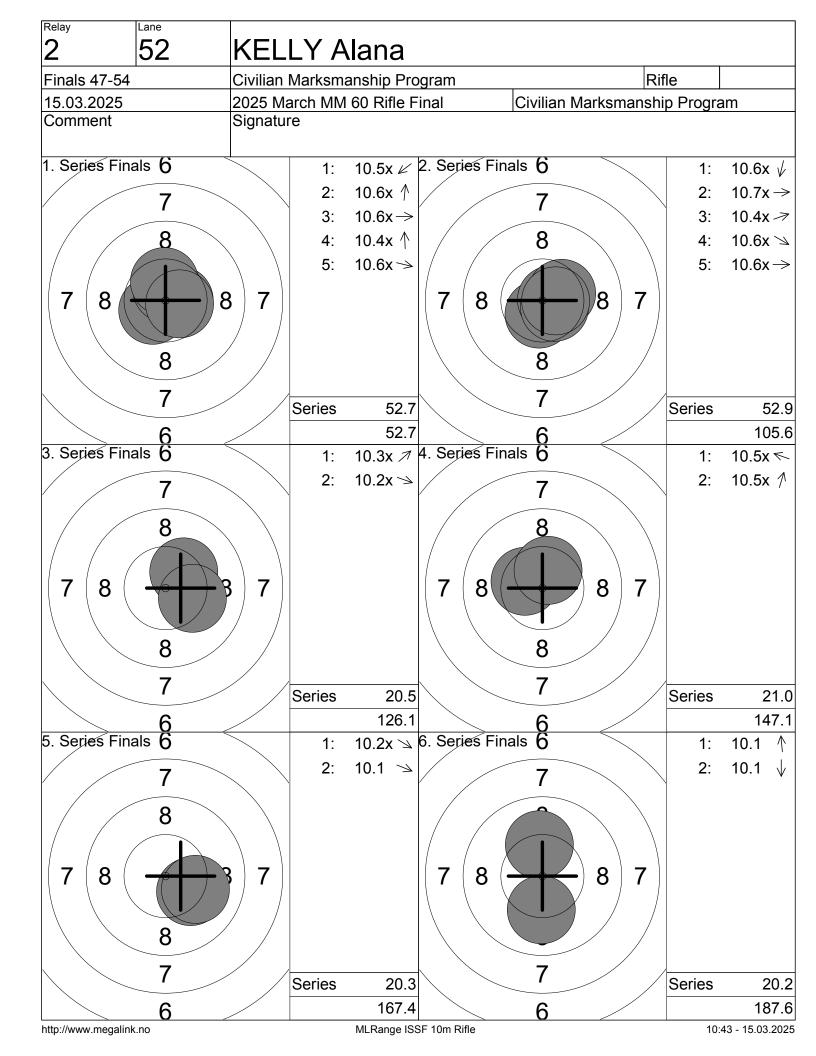

| Relay              | Lane           |                              |       |                         |                          |
|--------------------|----------------|------------------------------|-------|-------------------------|--------------------------|
| 2                  | 49             | SMITH Sabrina                |       |                         |                          |
|                    |                | Ashland Lake                 |       | Rifle                   |                          |
|                    |                | 2025 March MM 60 Rifle Final |       | Civilian Marksmanship F | Program                  |
| Comment            |                | Signature                    |       |                         |                          |
| 1 0                |                |                              |       |                         |                          |
| 1. Series          | Finais<br>7    |                              | 1:    | 10.6x                   | $\checkmark$             |
|                    |                |                              | 2:    | 9.3                     | X                        |
|                    |                |                              | 3:    | 9.4                     | ×                        |
|                    |                |                              | 4:    | 9.7                     | K                        |
|                    |                |                              | 5:    | 9.9                     | K                        |
| 7                  | 8              | 8 7                          |       |                         |                          |
|                    | 7              | Series                       |       |                         | 48.9                     |
|                    |                |                              |       |                         | 48.9                     |
| 2, Series          | Final <u>s</u> |                              | 1:    | 10.6x                   | 4                        |
|                    | 7              |                              | 2:    | 9.1                     | $\overline{A}$           |
|                    |                |                              | 3:    | 9.0                     | $\overline{\mathcal{A}}$ |
|                    | 8              |                              | 4:    | 10.3x                   | $\overline{\mathcal{A}}$ |
| 7                  | 8              | 7                            | 5:    | 9.9                     | $\rightarrow$            |
|                    | 7              | Series                       |       |                         | 48.9                     |
|                    |                |                              |       |                         | 97.8                     |
| 3. Series          | Einal <u>s</u> |                              | 1:    | 9.3                     | 7                        |
|                    | (              |                              | 2:    | 9.8                     | $\checkmark$             |
| 7 8                | 8              | 87                           |       |                         |                          |
|                    | 7              | Series                       |       |                         | 19.1                     |
|                    | 1              |                              |       |                         | 116.9                    |
| http://www.megalin | k.no           | MLRange ISSF 10m R           | lifle |                         | 10:43 - 15.03.2025       |