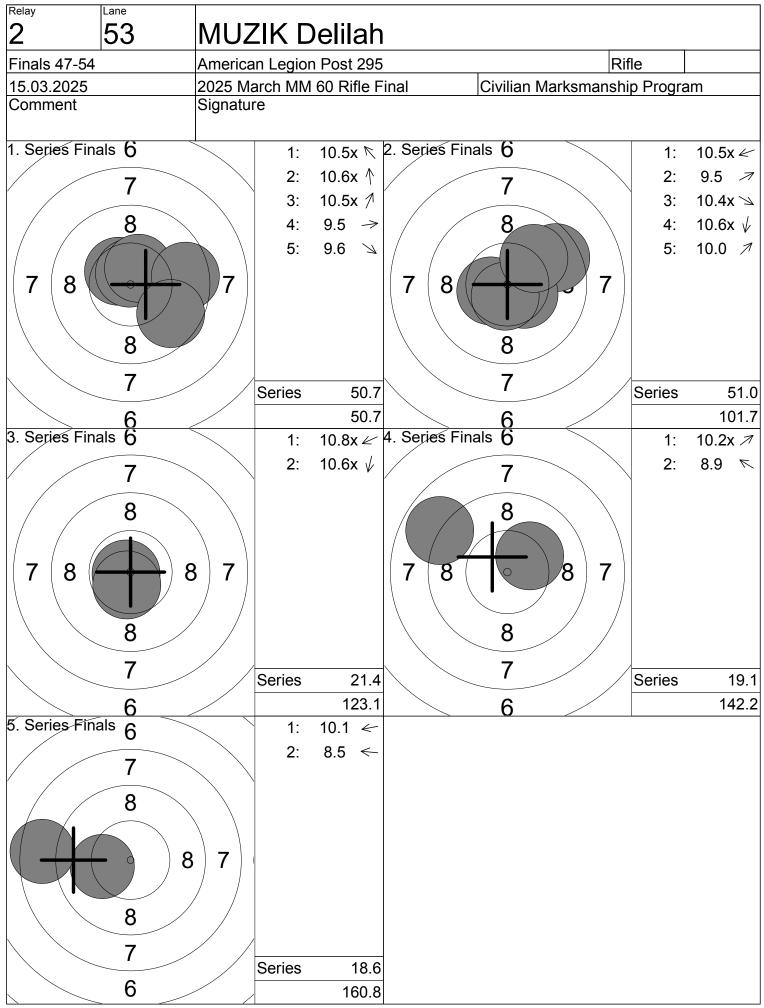

. Series          | Einal <u>s</u> |                              | 1:    | 9.3                     | 7                        |
|                    | (              |                              | 2:    | 9.8                     | $\checkmark$             |
| 7 8                | 8              | 87                           |       |                         |                          |
|                    | 7              | Series                       |       |                         | 19.1                     |
|                    | 1              |                              |       |                         | 116.9                    |
| http://www.megalin | k.no           | MLRange ISSF 10m R           | lifle |                         | 10:43 - 15.03.2025       |