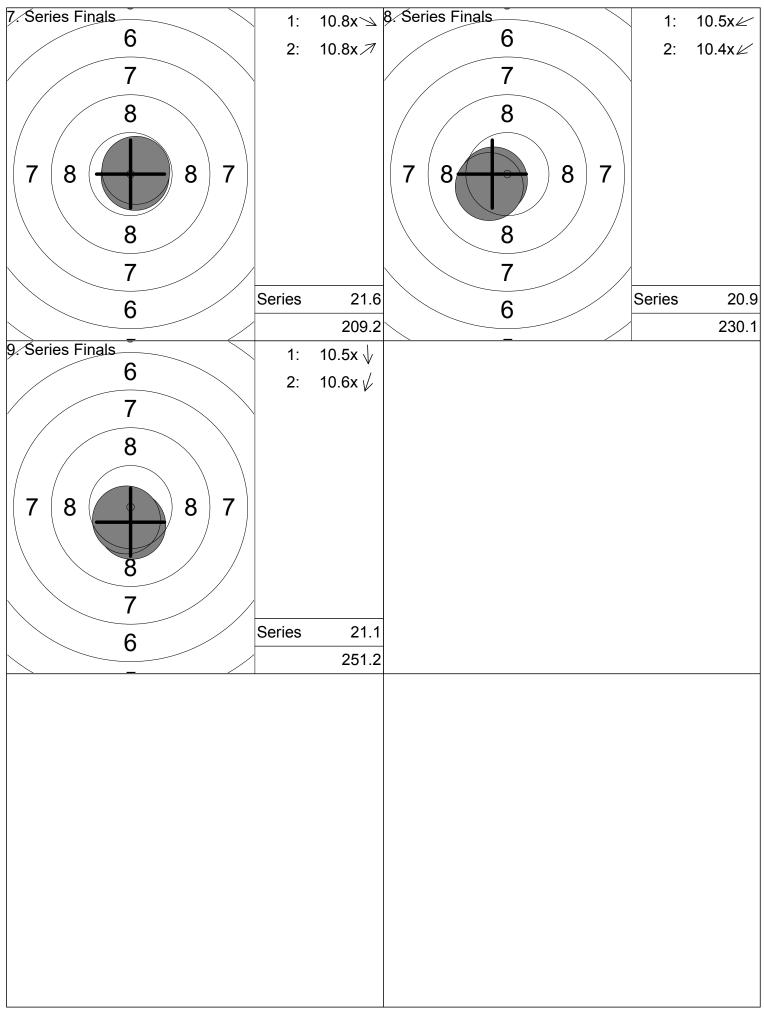

| Relay              | Lane           |                              |       |                         |                          |
|--------------------|----------------|------------------------------|-------|-------------------------|--------------------------|
| 2                  | 49             | SMITH Sabrina                |       |                         |                          |
|                    |                | Ashland Lake                 |       | Rifle                   |                          |
|                    |                | 2025 March MM 60 Rifle Final |       | Civilian Marksmanship F | Program                  |
| Comment            |                | Signature                    |       |                         |                          |
| 1 0                |                |                              |       |                         |                          |
| 1. Series          | Finais<br>7    |                              | 1:    | 10.6x                   | $\checkmark$             |
|                    |                |                              | 2:    | 9.3                     | X                        |
|                    |                |                              | 3:    | 9.4                     | ×                        |
|                    |                |                              | 4:    | 9.7                     | K                        |
|                    |                |                              | 5:    | 9.9                     | K                        |
| 7                  | 8              | 8 7                          |       |                         |                          |
|                    | 7              | Series                       |       |                         | 48.9                     |
|                    |                |                              |       |                         | 48.9                     |
| 2, Series          | Final <u>s</u> |                              | 1:    | 10.6x                   | 4                        |
|                    | 7              |                              | 2:    | 9.1                     | $\overline{A}$           |
|                    |                |                              | 3:    | 9.0                     | $\overline{\mathcal{A}}$ |
|                    | 8              |                              | 4:    | 10.3x                   | $\overline{\mathcal{A}}$ |
| 7                  | 8              | 7                            | 5:    | 9.9                     | $\rightarrow$            |
|                    | 7              | Series                       |       |                         | 48.9                     |
|                    |                |                              |       |                         | 97.8                     |
| 3. Series          | Einal <u>s</u> |                              | 1:    | 9.3                     | 7                        |
|                    | (              |                              | 2:    | 9.8                     | $\checkmark$             |
| 7 8                | 8              | 87                           |       |                         |                          |
|                    | 7              | Series                       |       |                         | 19.1                     |
|                    | 1              |                              |       |                         | 116.9                    |
| http://www.megalin | k.no           | MLRange ISSF 10m R           | lifle |                         | 10:43 - 15.03.2025       |