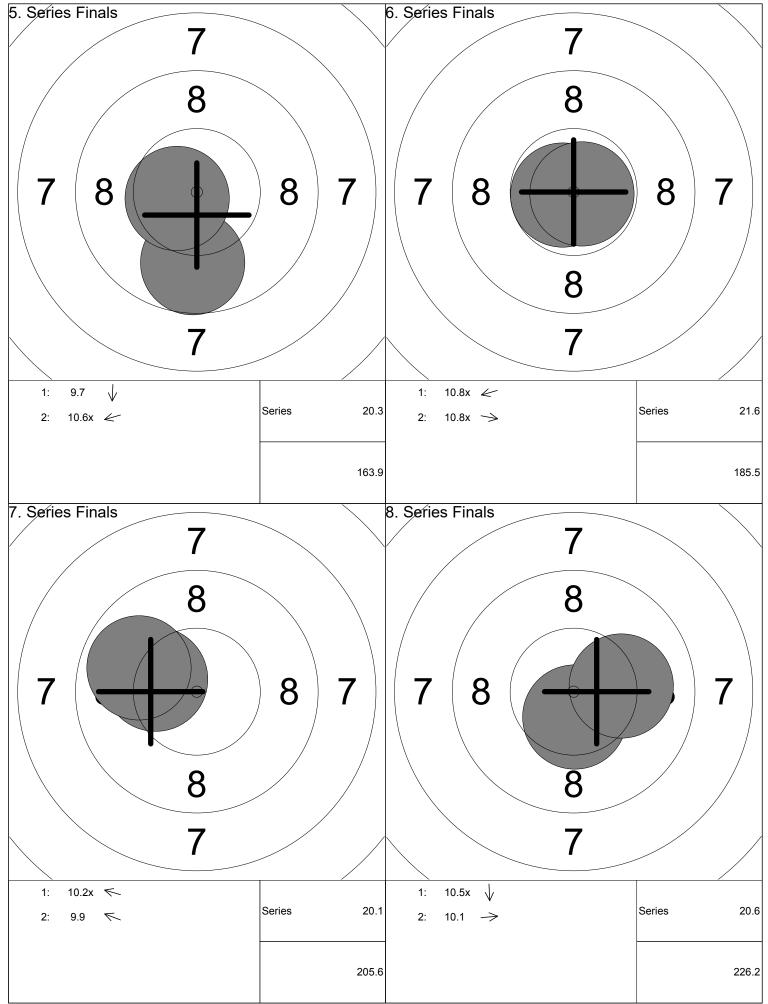

| Relay              | Lane           |                              |       |                         |                          |
|--------------------|----------------|------------------------------|-------|-------------------------|--------------------------|
| 2                  | 49             | SMITH Sabrina                |       |                         |                          |
|                    |                | Ashland Lake                 |       | Rifle                   |                          |
|                    |                | 2025 March MM 60 Rifle Final |       | Civilian Marksmanship F | Program                  |
| Comment            |                | Signature                    |       |                         |                          |
| 1 0                |                |                              |       |                         |                          |
| 1. Series          | Finais<br>7    |                              | 1:    | 10.6x                   | $\checkmark$             |
|                    |                |                              | 2:    | 9.3                     | X                        |
|                    |                |                              | 3:    | 9.4                     | ×                        |
|                    |                |                              | 4:    | 9.7                     | K                        |
|                    |                |                              | 5:    | 9.9                     | K                        |
| 7                  | 8              | 8 7                          |       |                         |                          |
|                    | 7              | Series                       |       |                         | 48.9                     |
|                    |                |                              |       |                         | 48.9                     |
| 2, Series          | Final <u>s</u> |                              | 1:    | 10.6x                   | 4                        |
|                    | 7              |                              | 2:    | 9.1                     | $\overline{A}$           |
|                    |                |                              | 3:    | 9.0                     | $\overline{\mathcal{A}}$ |
|                    | 8              |                              | 4:    | 10.3x                   | $\overline{\mathcal{A}}$ |
| 7                  | 8              | 7                            | 5:    | 9.9                     | $\rightarrow$            |
|                    | 7              | Series                       |       |                         | 48.9                     |
|                    |                |                              |       |                         | 97.8                     |
| 3. Series          | Einal <u>s</u> |                              | 1:    | 9.3                     | 7                        |
|                    | (              |                              | 2:    | 9.8                     | $\checkmark$             |
| 7 8                | 8              | 87                           |       |                         |                          |
|                    | 7              | Series                       |       |                         | 19.1                     |
|                    | 1              |                              |       |                         | 116.9                    |
| http://www.megalin | k.no           | MLRange ISSF 10m R           | lifle |                         | 10:43 - 15.03.2025       |