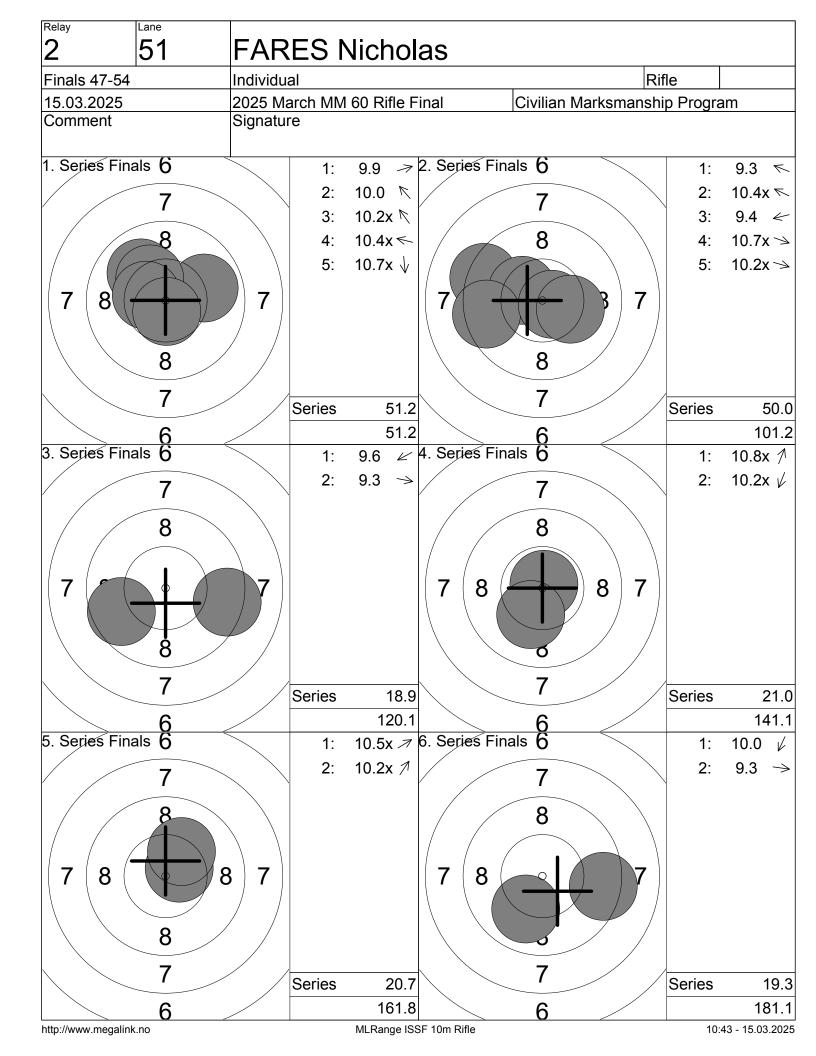

| Relay              | Lane           |                              |       |                         |                          |
|--------------------|----------------|------------------------------|-------|-------------------------|--------------------------|
| 2                  | 49             | SMITH Sabrina                |       |                         |                          |
|                    |                | Ashland Lake                 |       | Rifle                   |                          |
|                    |                | 2025 March MM 60 Rifle Final |       | Civilian Marksmanship F | Program                  |
| Comment            |                | Signature                    |       |                         |                          |
| 1 0                |                |                              |       |                         |                          |
| 1. Series          | Finais<br>7    |                              | 1:    | 10.6x                   | $\checkmark$             |
|                    |                |                              | 2:    | 9.3                     | X                        |
|                    |                |                              | 3:    | 9.4                     | ×                        |
|                    |                |                              | 4:    | 9.7                     | K                        |
|                    |                |                              | 5:    | 9.9                     | K                        |
| 7                  | 8              | 8 7                          |       |                         |                          |
|                    | 7              | Series                       |       |                         | 48.9                     |
|                    |                |                              |       |                         | 48.9                     |
| 2, Series          | Final <u>s</u> |                              | 1:    | 10.6x                   | 4                        |
|                    | 7              |                              | 2:    | 9.1                     | $\overline{A}$           |
|                    |                |                              | 3:    | 9.0                     | $\overline{\mathcal{A}}$ |
|                    | 8              |                              | 4:    | 10.3x                   | $\overline{\mathcal{A}}$ |
| 7                  | 8              | 7                            | 5:    | 9.9                     | $\rightarrow$            |
|                    | 7              | Series                       |       |                         | 48.9                     |
|                    |                |                              |       |                         | 97.8                     |
| 3. Series          | Einal <u>s</u> |                              | 1:    | 9.3                     | 7                        |
|                    | (              |                              | 2:    | 9.8                     | $\checkmark$             |
| 7 8                | 8              | 87                           |       |                         |                          |
|                    | 7              | Series                       |       |                         | 19.1                     |
|                    | 1              |                              |       |                         | 116.9                    |
| http://www.megalin | k.no           | MLRange ISSF 10m R           | lifle |                         | 10:43 - 15.03.2025       |