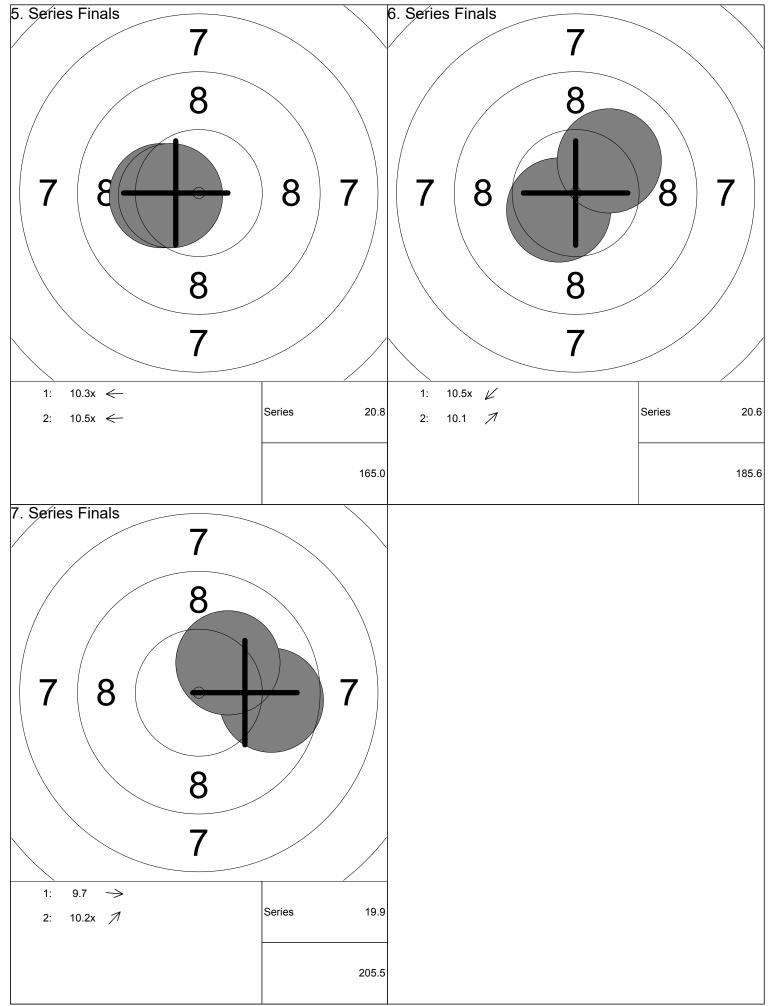

ries          | Einal <u>s</u> |                              | 1:    | 9.3                     | 7                        |
|                    | (              |                              | 2:    | 9.8                     | $\checkmark$             |
| 7 8                | 8              | 87                           |       |                         |                          |
|                    | 7              | Series                       |       |                         | 19.1                     |
|                    | 1              |                              |       |                         | 116.9                    |
| http://www.megalin | k.no           | MLRange ISSF 10m R           | lifle |                         | 10:43 - 15.03.2025       |