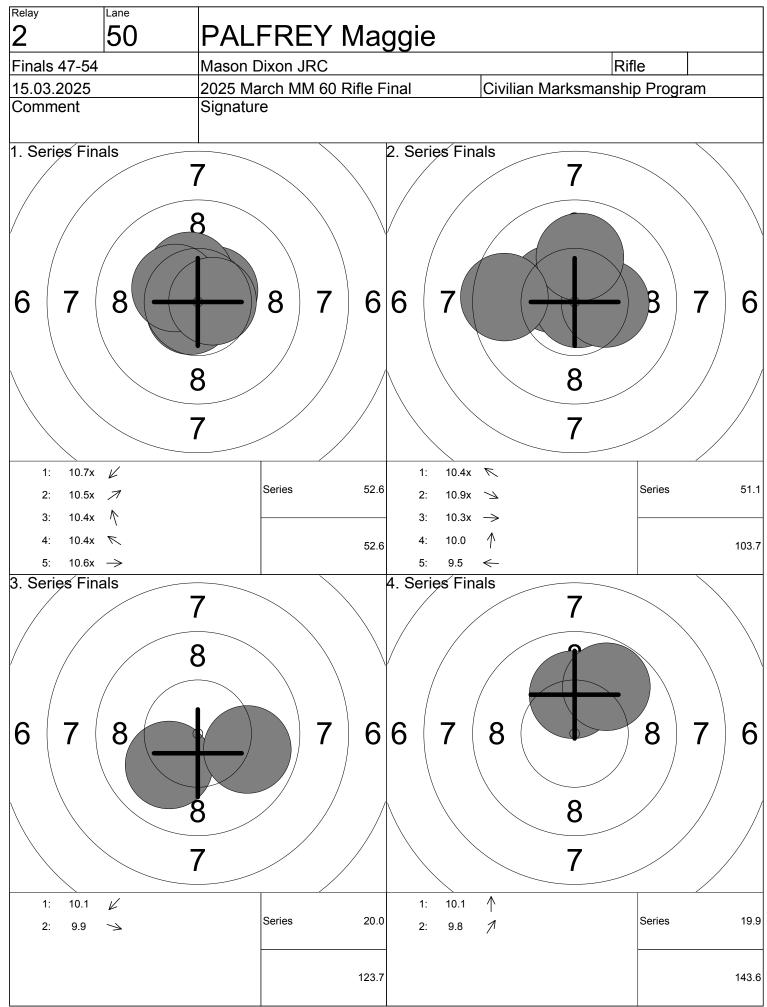

|
| 3. Series          | Einal <u>s</u> |                              | 1:    | 9.3                     | 7                        |
|                    | (              |                              | 2:    | 9.8                     | $\checkmark$             |
| 7 8                | 8              | 87                           |       |                         |                          |
|                    | 7              | Series                       |       |                         | 19.1                     |
|                    | 1              |                              |       |                         | 116.9                    |
| http://www.megalin | k.no           | MLRange ISSF 10m R           | lifle |                         | 10:43 - 15.03.2025       |