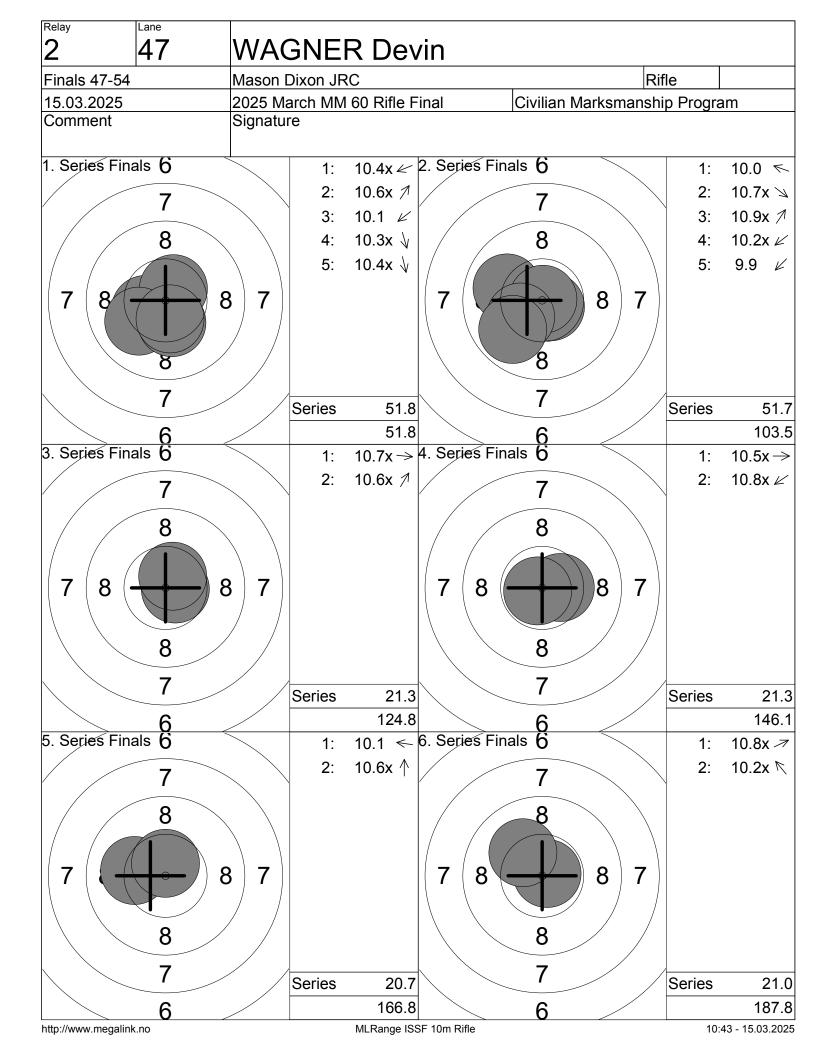

| Relay              | Lane           |                              |       |                         |                          |
|--------------------|----------------|------------------------------|-------|-------------------------|--------------------------|
| 2                  | 49             | SMITH Sabrina                |       |                         |                          |
|                    |                | Ashland Lake                 |       | Rifle                   |                          |
|                    |                | 2025 March MM 60 Rifle Final |       | Civilian Marksmanship F | Program                  |
| Comment            |                | Signature                    |       |                         |                          |
|