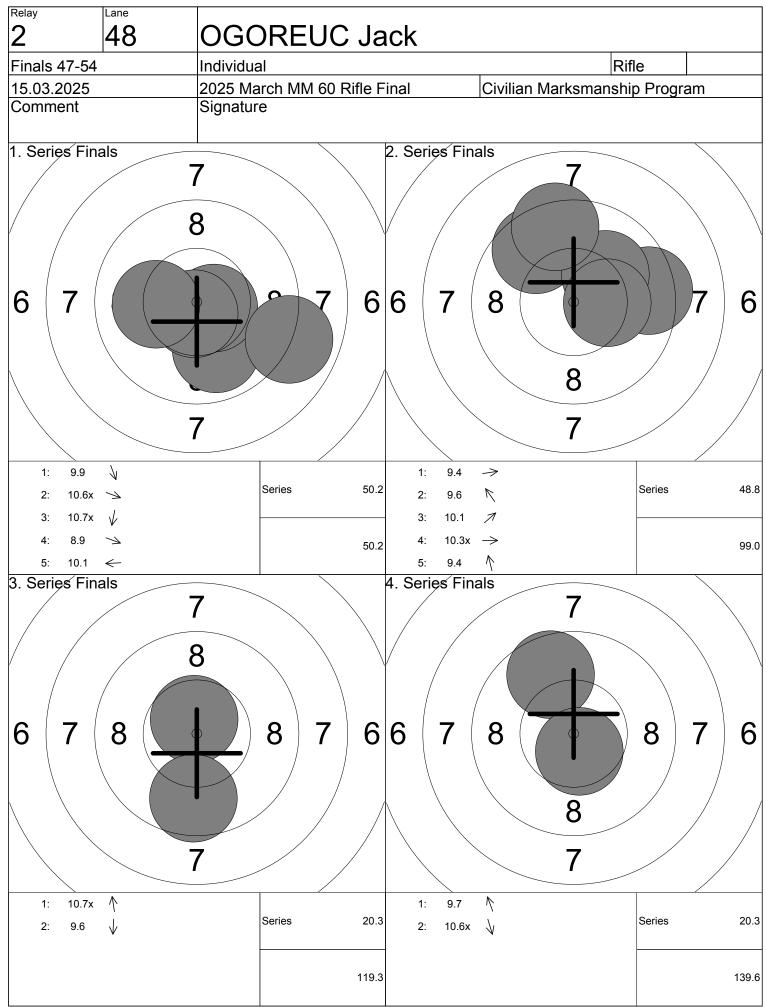

| Relay              | Lane           |                              |       |                         |                          |
|--------------------|----------------|------------------------------|-------|-------------------------|--------------------------|
| 2                  | 49             | SMITH Sabrina                |       |                         |                          |
|                    |                | Ashland Lake                 |       | Rifle                   |                          |
|                    |                | 2025 March MM 60 Rifle Final |       | Civilian Marksmanship F | Program                  |
| Comment            |                | Signature                    |       |                         |                          |
| 1 0