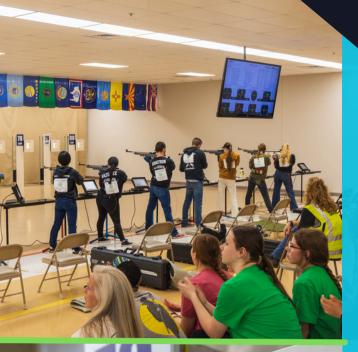

#### **AIR GUN RANGE**

Whether an experienced marksman or completely new to the sport, the air range is ready for you!

The range is equipped with Megalink 3D-Score targets, boasting some of the latest advancements in accuracy. Designed for both air rifle and air pistol firing, the facility is climate controlled for optimum comfort. The range hosts local, state and national competitions, all year long and is open to the public each week!

Bring your own air gun equipment or rent from the CMP – stop in and give it a try!

HOURS: MON-THURS 8 A.M.- 2 P.M. & TUES 4-7 P.M.