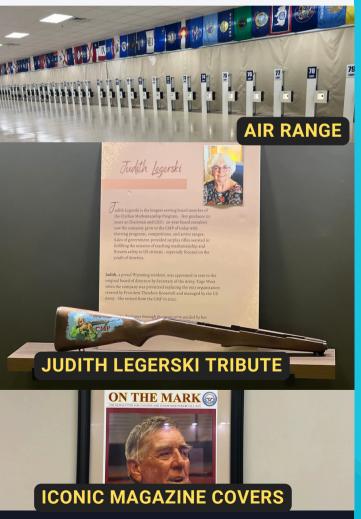

#### **ABOUT THE JLCCC**

The Judith Legerski CMP Competition Center (JLCCC) includes an open reception and common area, classroom and a CMP retail store. Display cases, iconic magazine covers & vintage phots in the common areas and classroom, leading to an 80-point air gun range. The facility also holds indoor simulators.