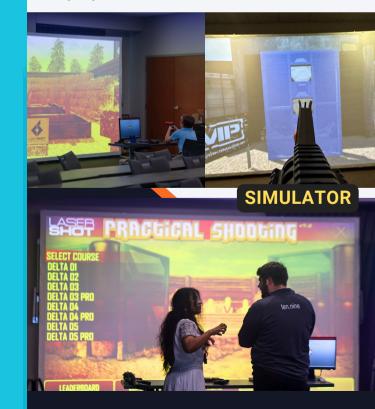

## LASER SHOT SIMULATORS

Using innovative video gaming technology and safe, modified firearms – experience authentic training through hundreds of scenarios in an exciting and entertaining environment with our Laser Shot simulators! Choose rifle, pistol or shotgun modes. Pay per play or rent by the hour!