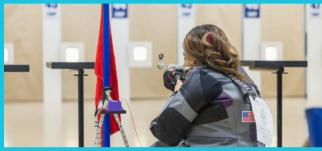

#### **AIR GUN RANGE**

Whether an experienced marksman or completely new to the sport, the air range is ready for you!

The range is equipped with Megalink 3D-Score targets, boasting some of the latest advancements in accuracy. Designed for both air rifle and air pistol firing, the facility is climate controlled for optimum comfort. The range hosts local, state and national competitions, all year long and is open to the public each week!

Bring your own air gun equipment or rent from the CMP – stop in and give it a try!

HOURS: MON-THURS 8 A.M.- 2 P.M. & TUES 4-7 P.M.