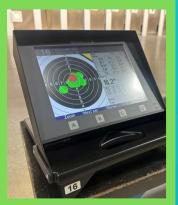

#### **AIR GUN RANGE**

Whether an experienced marksman or completely new to the sport, the air range is ready for you!

The range is equipped with Megalink 3D-Score targets, boasting some of the latest advancements in accuracy. Designed for both air rifle and air pistol firing, the facility is climate controlled for optimum comfort. The range hosts local, state and national competitions, all year long and is open to the public each week!