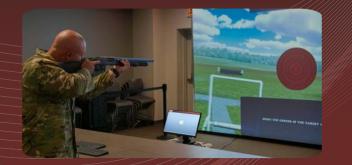

# INDOOR SIMULATOR

Practice firearm safety and precision through hundreds of virtual scenarios with the Civilian Marksmanship Program

### **Training Made Easy**

How It Works:

- Decide which firearm you'd like to use.
- Choose your course on the projection screen, using the firearm as the game controller.
- Calibrate the firearm sights on the screen.
- Enter the course, and enjoy!