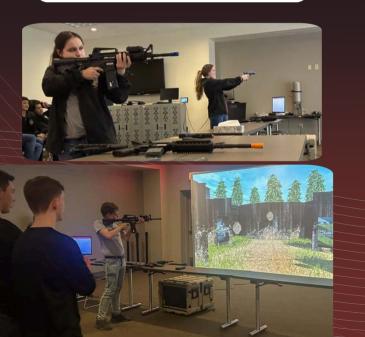

# Combining firearm education and fun

Using innovative video gaming technology and safe, modified firearms – experience authentic training in an exciting and entertaining environment.

CMP's simulators are located within the Gary Anderson CMP Competition Center and powered by Laser Shot<sup>®</sup> projection technology.

# INDOOR SIMULATOR

Practice firearm safety and precision through hundreds of virtual scenarios with the Civilian Marksmanship Program

### **Training Made Easy**

How It Works:

- Decide which firearm you'd like to use.
- Choose your course on the projection screen, using the firearm as the game controller.
- Calibrate the firearm sights on the screen.
- Enter the course, and enjoy!

## **CHOOSE FROM:**

- M4 Rifle
- M17 Pistol
- Shotgun
- Highpower Rifle

COST: \$5/three simulations or \$100/hour (call for booking)

Ages 10 and Up

CMP's simulators are ready for travel – so if you can't come to us, we'll come to you!