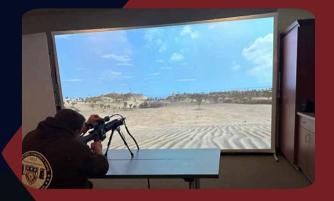

# INDOOR SIMULATOR

Practice firearm safety and precision through hundreds of virtual scenarios with the Civilian Marksmanship Program

### **Training Made Easy**

How It Works:

- Decide which firearm you'd like to use.
- Choose your course on the projection screen, using the firearm as the game controller.
- Calibrate the firearm sights on the screen.
- Enter the course, and enjoy!