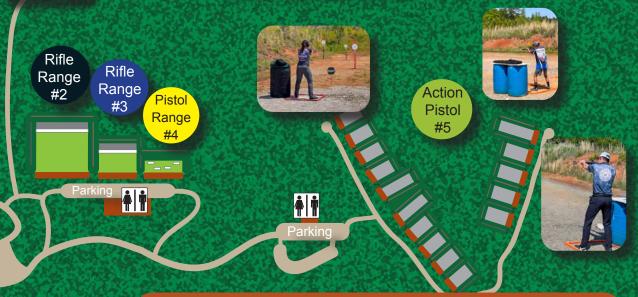

Parking

Jnknown

Distance

ELEVATED PLATFORM

- Range #1 200/300/600 Yd Rifle (50 Positions) Electronic Scoring
- Unknown Distance Rifle Range Multiple Scattered Steel Targets
- Range #2 100 Yd Rifle, 50M Rifle (35 Positions) Electronic Scoring
- Range #3 50 Yd Pistol Turning Targets (25 Positions)
- Range #4 Pistol & Multi-Purpose 50ft Steel/Paper Targets
- Range #5 Action Pistol (15 Bays) IDPA-IPSC-USPSA
- Trap Field 5 Stand Field Wobble Trap
  - Skeet Fields (4) 3-D Archery (Ages 6 and up)
- Sporting Clays 15 Stations (2 Courses) 1-Mile Loop