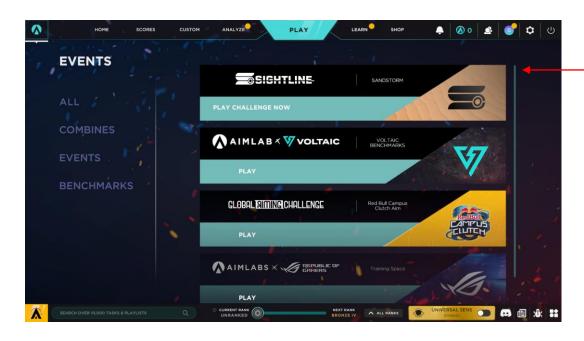

1 - Upon logging into Aimlab, you will see their Events page and Sightline at the top.

Note: In all of the tasks, right mouse click to zoom in sighting alignment and use the left mouse click as the trigger

2 - Click on Sightline to enter the Task page with Pistol, Shotgun, and Rifle tasks.

Note: After your task game play, you can see a tracking video replay of your most recent game, see a heatmap of your shots on-target, and the complete leaderboard rankings for that task