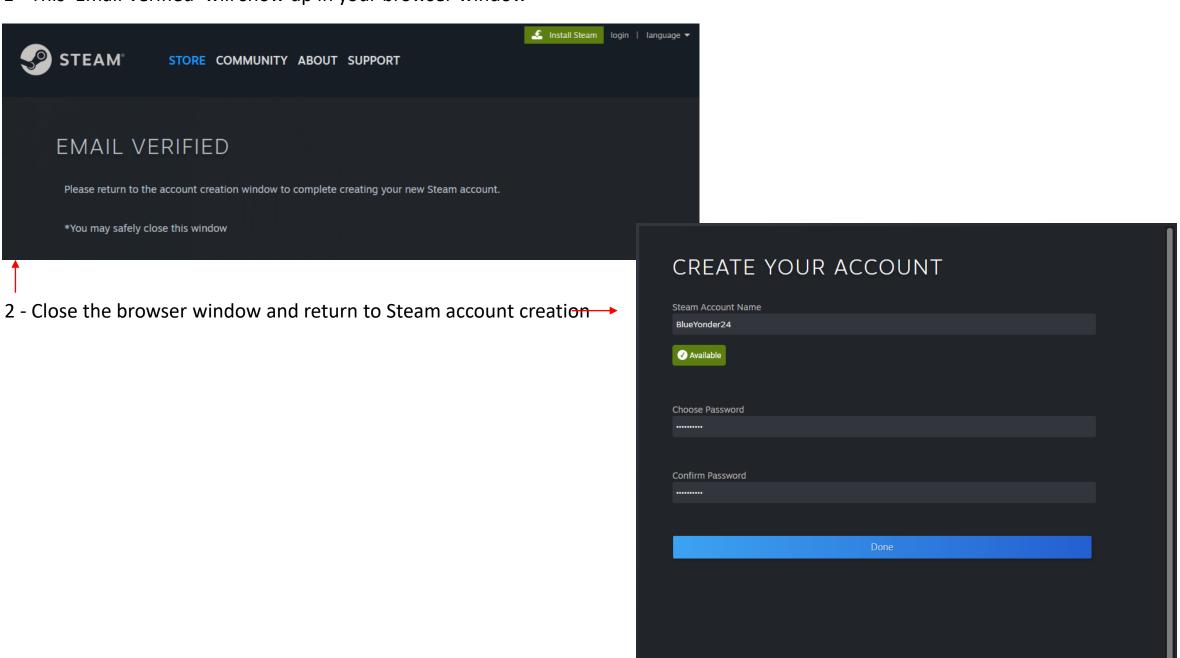

# 2 - Go to verify your email address in the email you receive

**New Steam Account Email Verification** 

1 - This 'Email Verified' will show up in your browser window

1 - You will get the following message to continue to sign in