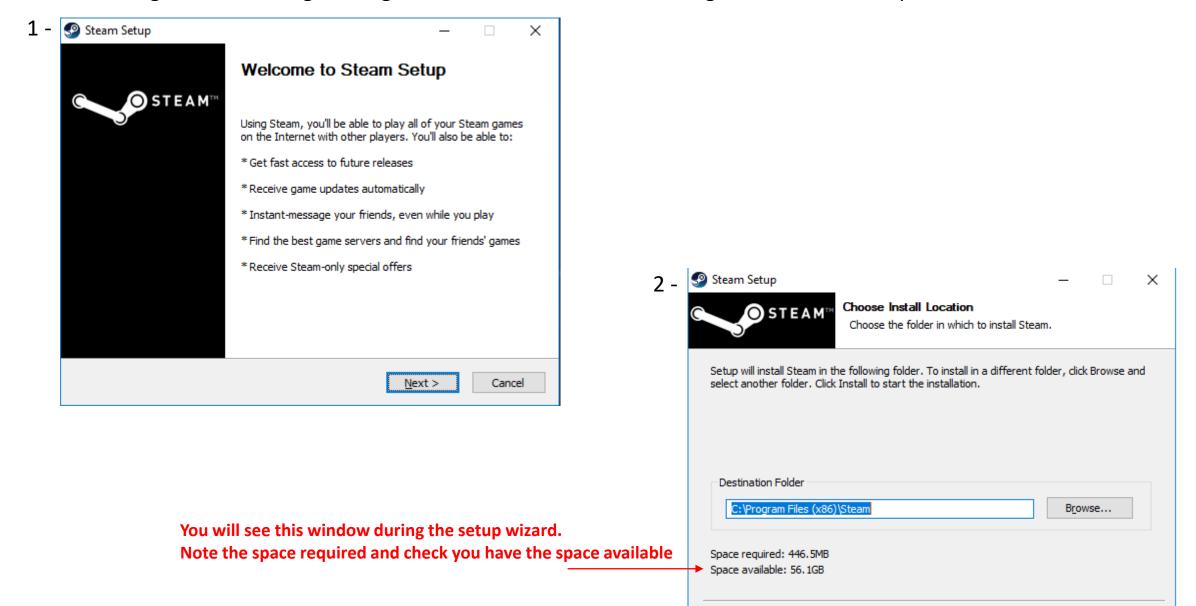

#### You will get the following message window, click on 'Next' to navigate the Steam setup wizard

Cancel

You will see this message to Finish but updates may still load, so you may see this window

After Setup is completed you will see this Sign In screen