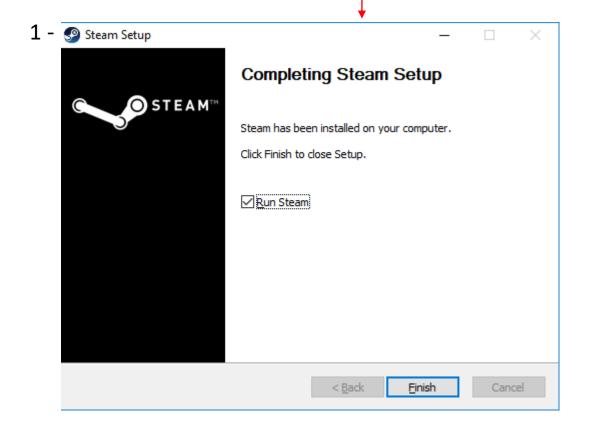

#### You will get the following message window, click on 'Next' to navigate the Steam setup wizard

Cancel

You will see this message to Finish but updates may still load, so you may see this window

After Setup is completed you will see this Sign In screen