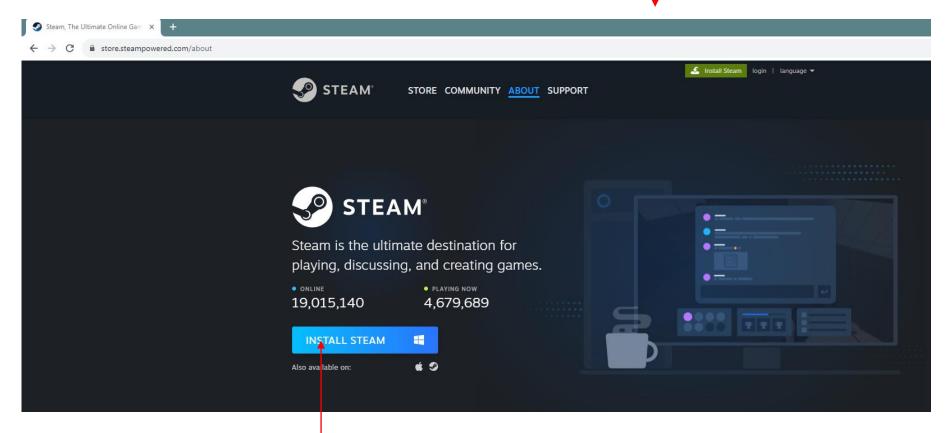

## 1 - Copy and paste this to your browser

https://store.steampowered.com/about

2 - You should then get this screen

3 - When you click the 'Install Steam' button here, you will get a 'Welcome to Steam Setup' message popup, click on 'Allow'