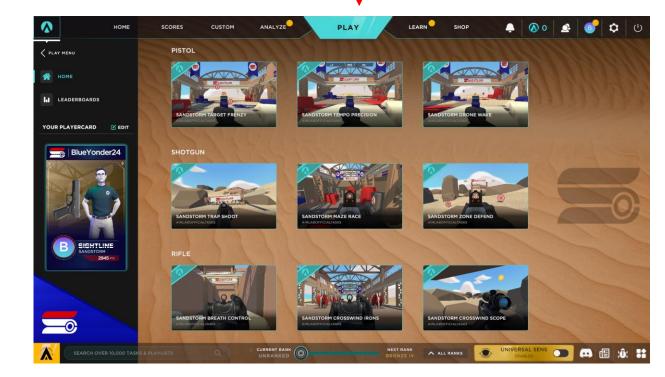

1 - Upon logging into Aimlab, you will see their Events page and Sightline at the top.

Note: In all of the tasks, right mouse click to zoom in sighting alignment and use the left mouse click as the trigger

2 - Click on Sightline to enter the Task page with Pistol, Shotgun, and Rifle tasks.

Note: After your task game play, you can see a tracking video replay of your most recent game, see a heatmap of your shots on-target, and the complete leaderboard rankings for that task