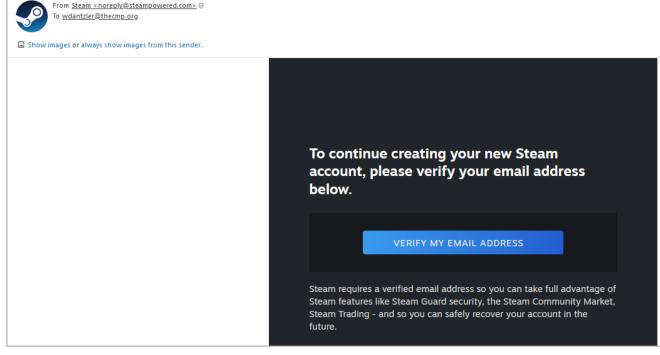

# 2 - Go to verify your email address in the email you receive

**New Steam Account Email Verification** 

1 - This 'Email Verified' will show up in your browser window

1 - You will get the following message to continue to sign in