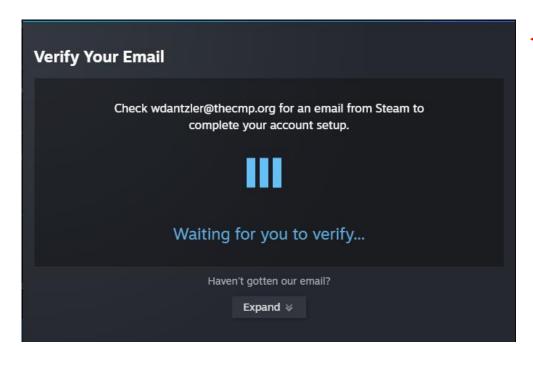

## 1 - Copy and paste this to your browser

https://store.steampowered.com/about

2 - You should then get this screen



3 - When you click the 'Install Steam' button here, you will get a 'Welcome to Steam Setup' message popup, click on 'Allow'

#### You will get the following message window, click on 'Next' to navigate the Steam setup wizard



Cancel

You will see this message to Finish but updates may still load, so you may see this window





After Setup is completed you will see this Sign In screen

SIGN IN WITH ACCOUNT NAME

PASSWORD

Sign in

Use the Steam Mobile App to sign in via QR code

Help, I can't sign in

Don't have a Steam account? Create a Free Account

Click here to create a free account





## 1 - You will be prompted for email verification

# 2 - Go to verify your email address in the email you receive

**New Steam Account Email Verification** 



1 - This 'Email Verified' will show up in your browser window



1 - You will get the following message to continue to sign in





1 - Steam landing page after you log in (it may look different as the landing page may have changed graphics)



#### 2 - Log out of Steam

3 - Click on the following link to go to the Aimlab login page where first time users of Aimlab will have to create an account (free)

 $\frac{https://go.aimlab.gg/v1/redirects?link=aimlab%3A%2F%2Fplaymenu%3Fid%3D4%26source%3Dsightline-emails\&link=https%3A%2F%2Fstore.steampowered.com%2Fapp%2F714010%2FAimlabs%2F}{}$ 

1 - Upon logging into Aimlab, you will see th