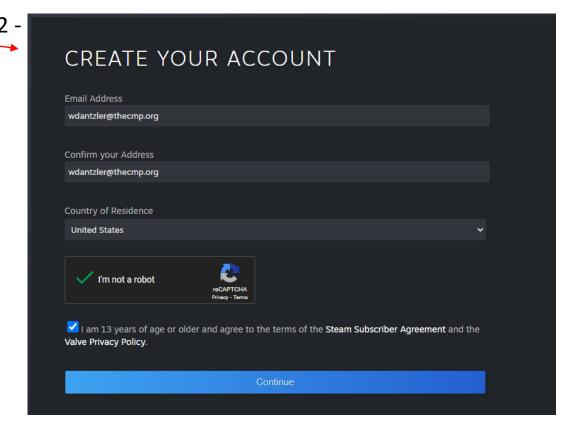

## 1 - Copy and paste this to your browser

https://store.steampowered.com/about

2 - You should then get this screen

3 - When you click the 'Install Steam' button here, you will get a 'Welcome to Steam Setup' message popup, click on 'Allow'