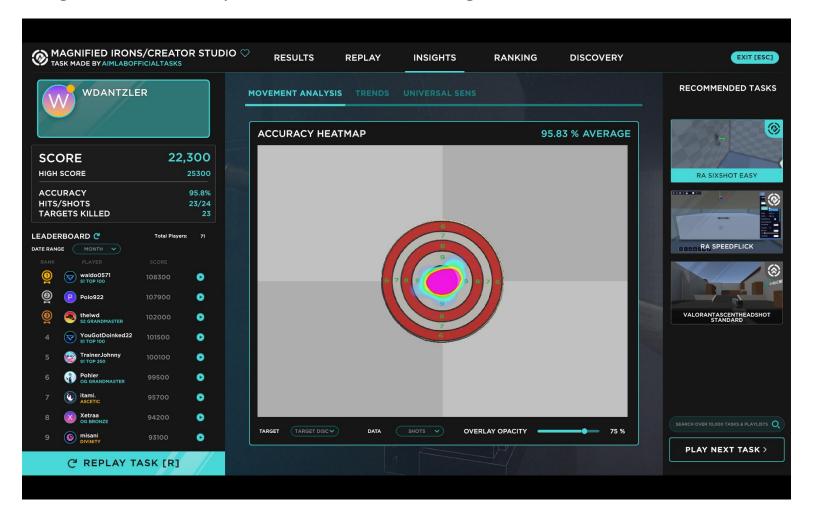

2 - Click on Sightline to enter the Task page with Pistol, Shotgun, and Rifle tasks.

Note: After your task game play, you can see a tracking video replay of your most recent game, see a heatmap of your shots on-target, and the complete leaderboard rankings for that task