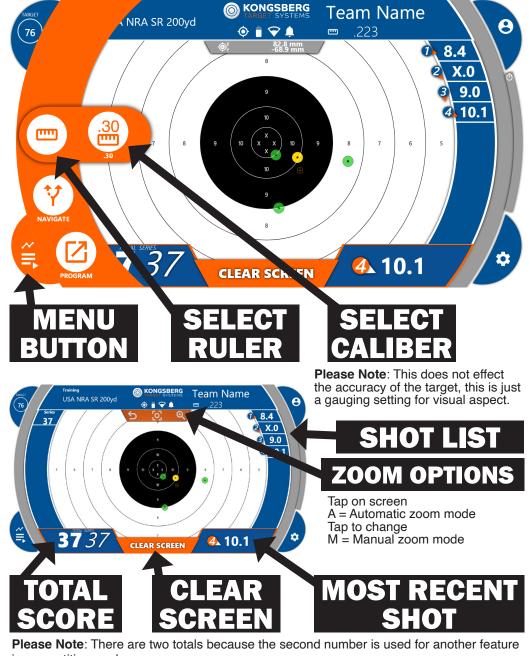

# **TRAINING MODE** ~ Team Matches ~

### **Competitors Responsibility:**

- **Select proper caliber** (if not listed, select the closest caliber).
- Clear screen when you want (preferably after sighters and each stage).

in competition mode.