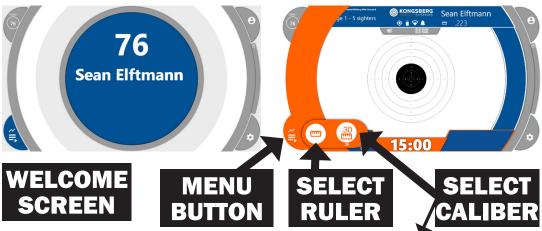

# **COMPETITION MODE** ~ Individual Matches ~

Monitors will be controlled from center line.

**Competitors Responsibility:** 

**Select proper caliber** (if not listed, select the closest caliber).