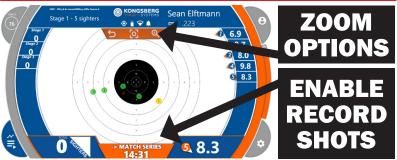

### **Competitors Responsibility:**

**Enable Record Shots** 

Please Note: This does not effect the accuracy of the target, this is just a gauging setting for visual aspect.

Tap on screen A = Automatic zoom mode Tap to change M = Manual zoom mode

To switch from sighter shots to record shots, simply press the orange button that has the time and says MATCH SERIES.