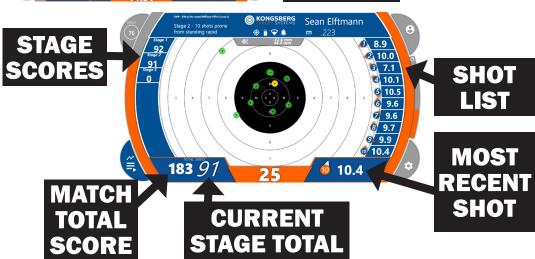

# **COMPETITION MODE** ~ Individual Matches ~

Monitors will be controlled from center line.

**Competitors Responsibility:** 

**Select proper caliber** (if not listed, select the closest caliber).



### **Competitors Responsibility:**

**Enable Record Shots** 



Please Note: This does not effect the accuracy of the target, this is just a gauging setting for visual aspect.

Tap on screen A = Automatic zoom mode Tap to change M = Manual zoom mode

To switch from sighter shots to record shots, simply press the orange button that has the time and says MATCH SERIES.



# **TRAINING MODE** ~ Team Matches ~

### **Competitors Responsibility:**

- **Select proper caliber** (if not listed, select the closest caliber).
- Clear screen when you want (preferably after sighters and each stage).



in competition mode.