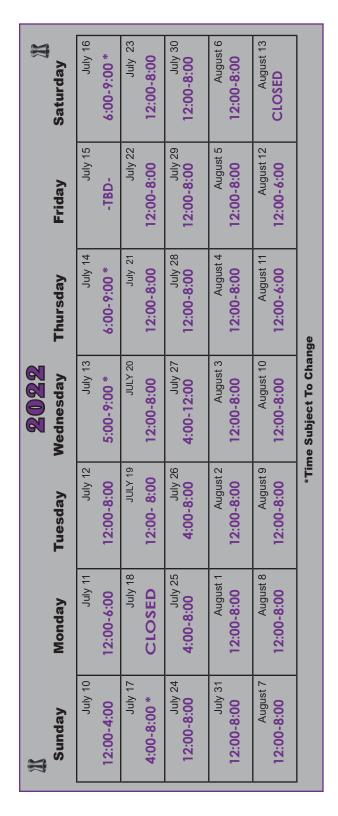

# **Information**

**How to Enter-** Entries in all National Match Air Gun Events are welcome anytime the range is open (see schedule).

**Equipment-** The CMP offers a selection of air rifles and air pistols for rent for an additional fee of \$5.00. Sporter Air Rifles are no extra charge as well as shooting mats, blocks and rests. Competitors may bring their own air rifle or air pistols that shoot no more than 600FPS. Please bring your own fill adapters.