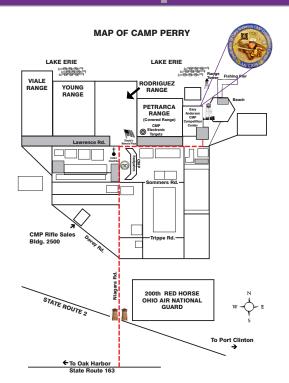

. Please bring your own fill adapters.

**AiR-15 Air Rifle-** The CMP has full AiR-15's and uppers that should fit on your lower. Shooters may rent one of these rifles or uppers for \$5.00.

**Air and CO<sub>2</sub>-** Compressed air and CO<sub>2</sub> is available at the range for anyone who needs to fill cylinders. Please bring your own fill adapters. CMP range staff will fill cylinders.

**Pellets-** Pellets are available for purchase at our Gary Anderson CMP Competition Center store.

Rules- The 60 Shot Air Gun Championships and 30 Shot Re-entry Bench Match are governed by the CMP Air Rifle and Air Pistol Competition Rules and may be found at <a href="https://thecmp.org/competitions/cmp-competitions-rule-books/">https://thecmp.org/competitions/cmp-competitions-rule-books/</a>.

# Map