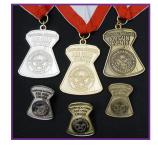

# **Medals/Plaques**

### **60 Shot Bench Rifle Medal Cut Scores**

Gold 605+ Silver: 600-604.9 Bronze: 589-599.9

Award plaques will be sent to the Overall Winner, the High Woman, High Senior and High Junior. Medals and Plaques will be mailed at the conclusion of the National Match Air Gun Events.