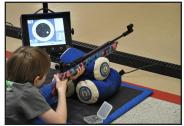

#### **RANGE:**

80 firing points, 10 meter airgun range outfitted with electronic targets.

#### **EQUIPMENT FOR RENT:**

Sporter Air Rifles - Free with entry. Precision Air Rifles, AiR-15's, Air Pistols -\$5.00 Rental Fee.

#### **PERSONAL EQUIPMENT:**

Participants are welcome to bring their own .177 air rifles, or air pistols that shoot no more than 600FPS.