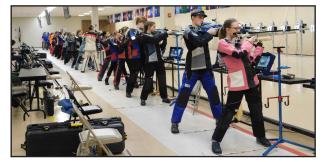

#### **RANGE:**

80 firing points, 10 meter airgun range outfitted with electronic targets.