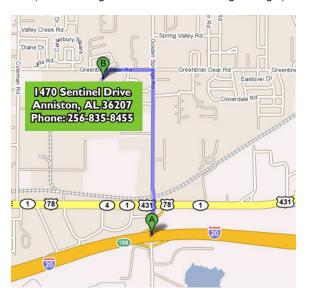

## Map

From I-20, exit 188. I. • Head north on Golden Springs Road/Leon Smith Pkwy, continue to follow Golden Springs Road I.2 miles. • Turn left at Greenbrier Dear Road 0.3 miles. • Turn left at Sentinel Drive (after traveling 400 feet, look for CMP sign on right).

From Hwy 431 North. ① Head south on AL-I/US-431 N towards McClellan Blvd for 4.1 miles. ② Turn left at Greenbrier Dear Road and follow for 2.2 miles. ③ Turn right at Sentinel Drive (after traveling 400 feet, look for CMP sign on right).