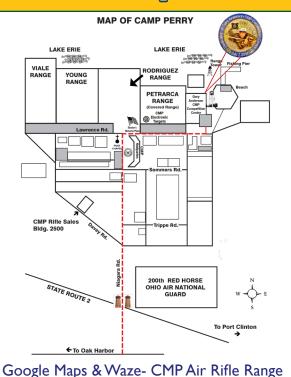

# Map



## Schedule

**NEW** Hours for the Range are **Open By Appointment ONLY** Mon., Weds., Thurs., Fri. 9 A.M. - 3 P.M **Tuesdays** Noon to 8 P.M.

To set up you appointment for your spot on the firing line, please call **Catherine Green** 419-635-2141 Ext. 704

**MONTHLY MATCHES** Sept. 12 - Oct. 10 - Nov. 14

The CMP "Virtual Championships" Oct. 2020 - Feb. 2021

**Gary Anderson Invitational** December 5

> **Camp Perry Open** January 15 - 17 2021

#### -Follow us on-

Gary Anderson

Instagram **CMPNorthRange** 

**CMPNorthRange** 

Webpage









For all ages and skill levels

2020





The Gary Anderson **CMP** Competition Center at the Camp Perry Training Center







## Ceneral Information

#### COST:

**Adults** \$10.00 Juniors (High School 18 years or younger) \$5.00 **Seniors** (