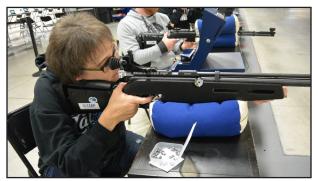

#### **RANGE:**

80 firing points, 10 meter airgun range outfitted with electronic targets.

#### **EQUIPMENT FOR RENT:**

Sporter Air Rifles - Free with entry. Precision Air Rifles, AiR-15's, Air Pistols \$5.00 Rental Fee

#### **PERSONAL EQUIPMENT:**

Participants are welcome to bring their own .177 air rifles, or air pistols that shoot no more than 600FPS.