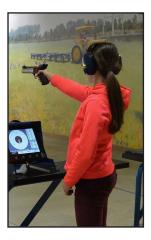

#### **RANGE:**

80 firing points, 10 meter airgun range outfitted with electronic targets.

#### **PERSONAL EQUIPMENT:**

Participants are welcome to bring their own .177 air rifles, or air pistols that shoot no more than 600FPS.